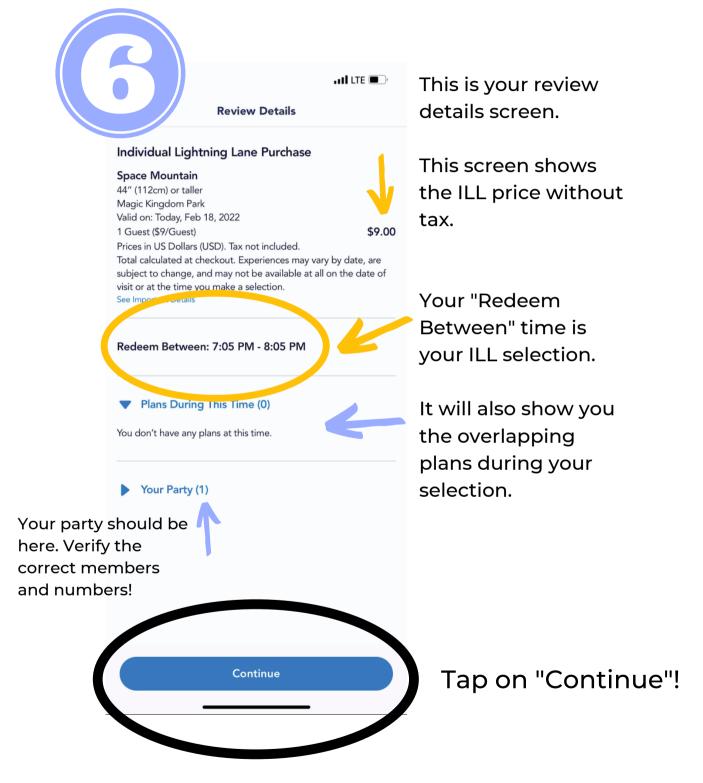

This is the "quick pay" screen.

If you want to use the card on file already, this Is where you would pay. From here you can tap purchase and you are done! You should get a confirmation email, and you are all set.

This is the price of the ILL with tax.

To use a different payment method, tap "Use a Different Payment Method"

This is the "Alternate Pay" page! This is for using a different payment method other than what you have on file.