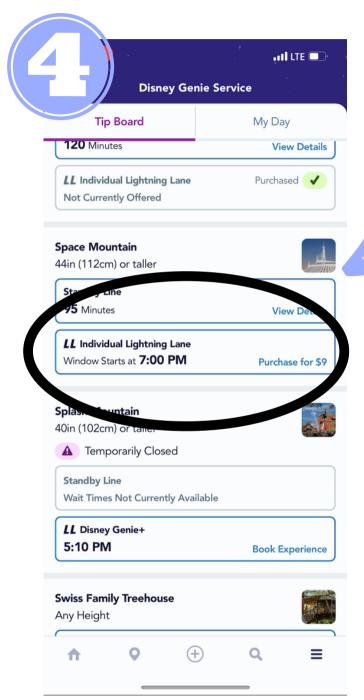

nickmclambtravel.com

This screen shows you all of the options within the MDE app.

Tap on "Tip Board"

This screen is the "Tip Board".

It shows you current waits and current available Lightning Lane times.

We are tapping on this 7:00pm time for Space Mountain!