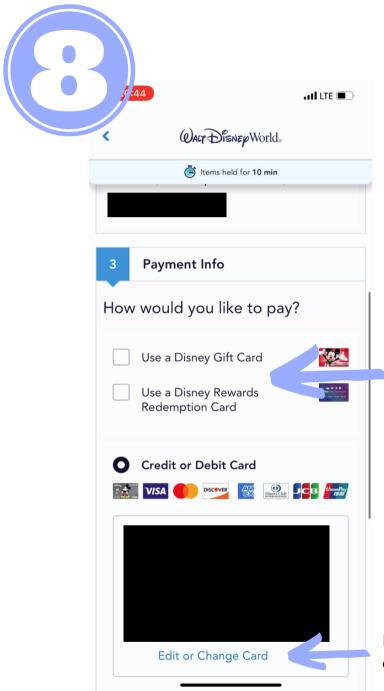

This is the price of the ILL with tax.

To use a different payment method, tap "Use a Different Payment Method"

This is the "Alternate Pay" page! This is for using a different payment method other than what you have on file.

You can use one of these cards to pay as well!

Edit or change your credit card here!

This is the price summary portion of the "Alternate Pay Page".

From here you can complete your purchase using your alternate payment method.