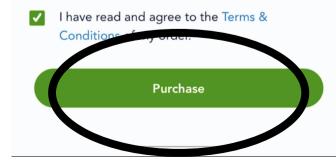

#### **Price Summary**

Subtotal \$9.00

Tax \$0.59

Total Order Price \$9.59 USD

Please review the information you provided and confirm it is

correct. Your card(s) will be charged when you complete the transaction by clicking "Purchase".

Items in this order are valid only at applicable Walt Disney World Resort locations near Orlando, Florida.

This is the total price you are paying with tax.

Tap "Purchase" to complete your purchase! You will get a confirmation email.