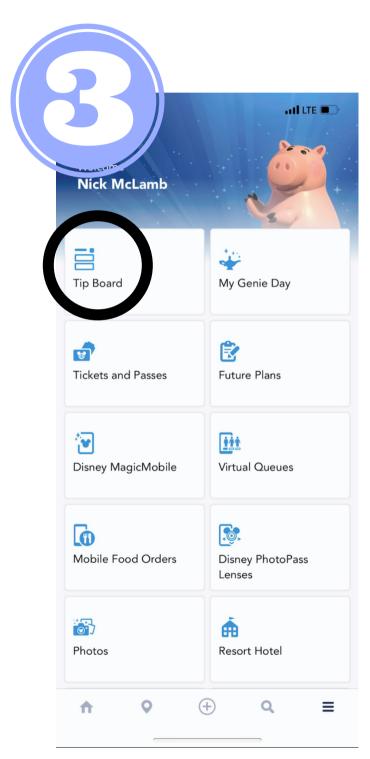

Star Wars: Rise of the Resistance Avatar: Flight of Passage

Open the MyDisneyExperience App

This is your home screen within the MDE App

This will show you what your plans are for the day.

Tap on the 3 Bars In the bottom right corner!

nickmclambtravel.com

This screen shows you all of the options within the MDE app.

Tap on "Tip Board"

This screen is the "Tip Board".

It shows you current waits and current available Lightning Lane times.

We are tapping on this 7:00pm time for Space Mountain!