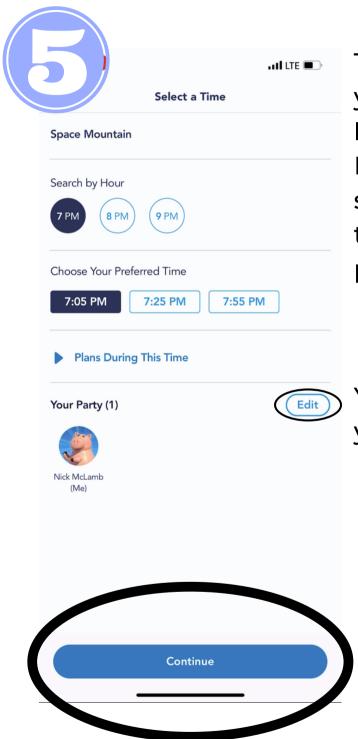

This screen is where you select your Individual Lightning Lane time. You can search by the hour, then choose your preferred time.

You can also edit your party as well.

Tap on "Continue" once you select your time!