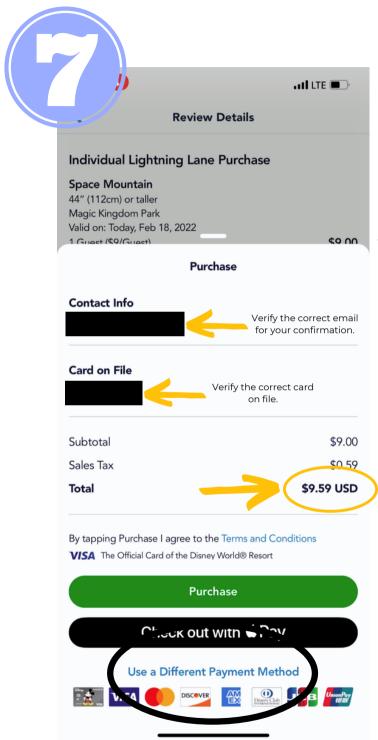

This is the price of the ILL with tax.

To use a different payment method, tap "Use a Different Payment Method"

This is the "Alternate Pay" page! This is for using a different payment method other than what you have on file.

You can use one of these cards to pay as well!

Edit or change your credit card here!

This is the price summary portion of the "Alternate Pay Page".

From here you can complete your purchase using your alternate payment method.

#### **Price Summary**

Subtotal \$9.00

Tax \$0.59

Total Order Price \$9.59 USD

Please review the information you provided and confirm it is

correct. Your card(s) will be charged when you complete the transaction by clicking "Purchase".

Items in this order are valid only at applicable Walt Disney World Resort locations near Orlando, Florida.

This is the total price you are paying with tax.

Tap "Purchase" to complete your purchase! You will get a confirmation email.